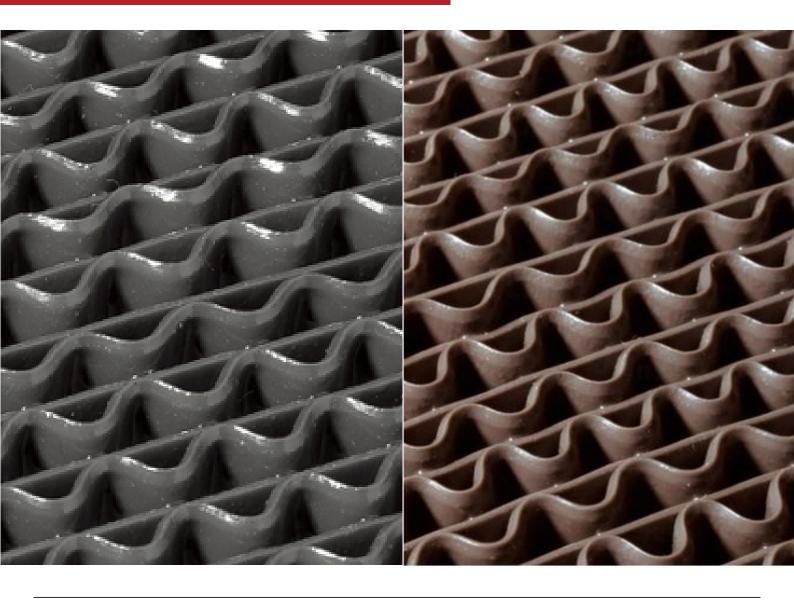

## **Super Dustpit Flormat Japan**

Our Super Dustpit is an open-construction matting made of 100% resilient vinyl.

It is designed to allow water to run through and thereby offers a drier surface that enhances safety and hygiene. It also has Anti-bacterial and Fire-retardant properties that meet with Japan Industrial Standards.

The special compound is resistant to chemicals commonly found in locker rooms, saunas, whirlpool, etc.

## Application:

Perfect for wet and dry weather, entrances, and corridors at department stores, restaurants, saunas, whirlpool, locker room, hospitals and other high-traffic areas.

Size: 0.9m x 6m Colour: Brown & Grey Thickness: 8mm Weight: 24kg