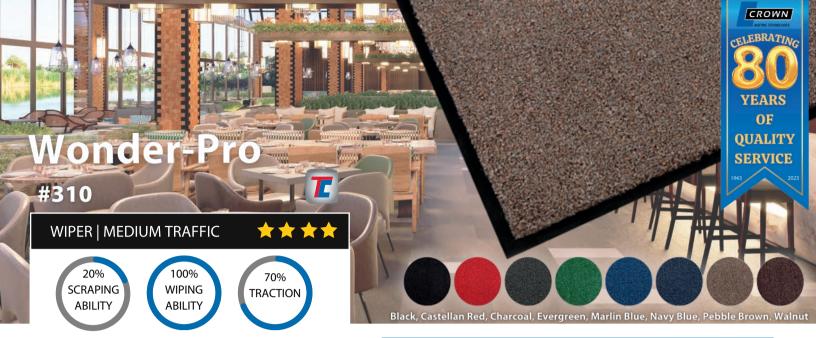

Wonder-Pro is our classic plush olefin mat available in a wide array of colors It helps protect floors with a vinyl backing moisture barrier. As a wiper, Wonder-Pro plays a major role in the retention of water and fine dust so fewer contaminants enter the building.

#### **FEATURES**

- Retains 60% more liquid and fine dirt than most standard mats
- A wide selection of attractive colors that resist fading, staining, mold, and mildew

# FIBER

Polypropylene/ P.E.T.

#### **PILE WEIGHT**

18 oz. per sq. yd.

## **BACKING**

ThermoFlex

## **VINYL STRENGTH:**

3 lbs. per ASTM D624 die-T

## **FLAMMABILITY**

D.O.C. -FF-1-70 (Pill Test)

## **THICKNESS**

7/16"

**WARRANTY: Total Confidence** 