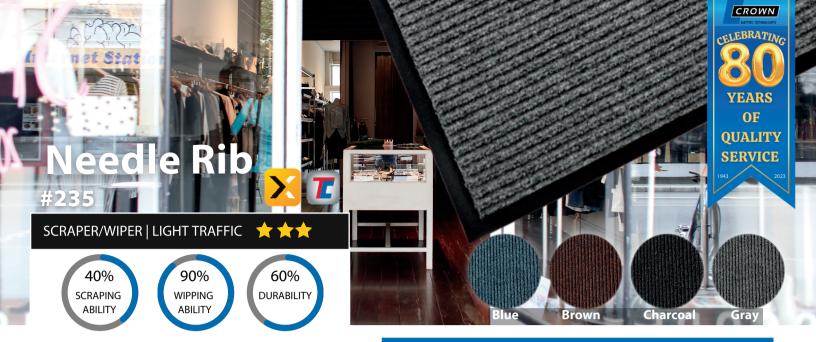

Needle-Rib is our economical ribbed-pattern solution for light traffic entrances. As a scraper/wiper, Needle-Rib will get rid of the dirt while retaining water so fewer contaminants enter the building.

#### **APPLICATIONS**

- · light traffic areas
- · small businesses
- boutiques
- · side entrances

## **FEATURES**

- Linear ribbed pattern on vinyl backing that traps moisture and protects floors
- · Quick-drying and fade resistant
- Retains moisture for increased cleaning efficiency
- · Surface made from 50% P.E.T. recycled fiber

### **MAT SIZES**

2'x 3' 3'x 4' 3'x 5 ' 3' x 6' 3' x 8' 3'x10' 4'x 6' 4'x 8' 4' x 10' 6' x 10'

#### **ROLL SIZES**

3' x 60' 4' x 60' 6' x 60'

**CUSTOMIZATION** Available