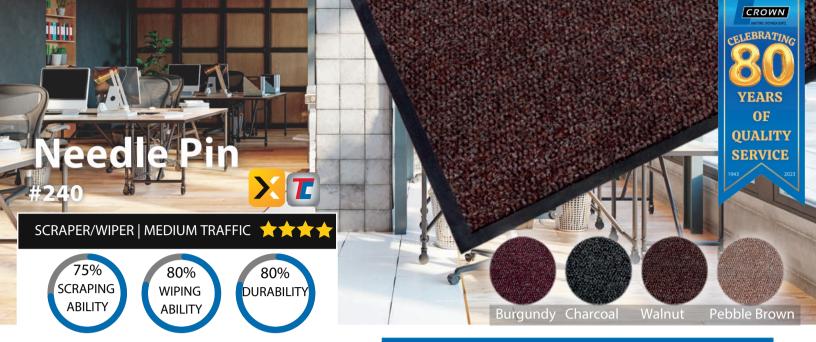

Needle-Pin is our most reliable Classic scraper/wiper mat with a berber pattern. Intelligent solution to reduce maintenance costs and protect floors. As a scraper/wiper mat, its surface will trap dirt and retain moisture for cleaner floors.

#### **APPLICATIONS**

- medium traffic areas
- · postal services
- office buildings
- churches
- small retail stores
- motels
- banks

# **FEATURES**

- Raised berber-style surface that scrapes dirt and removes moisture efficiently
- Crush resistant surface reduces appearance of foot traffic
- Thermo-Flex vinyl backing offers superior floor protection

### **FIBER**

Polypropylene

# **PILE WEIGHT**

22 oz. per sq. yd.

#### **BACKING**

ThermoFlex D.I.N.P. - Free PVC

# **VINYL STRENGTH:**

3.5 lbs. per ASTM D624 die-T

#### **FLAMMABILITY**

D.O.C. -FF-1-70 (Pill Test)

# **THICKNESS**

7/16"

**WARRANTY Total Confidence** 