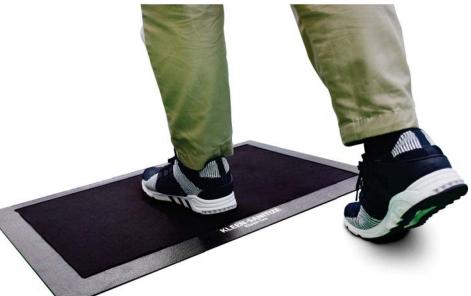

# SHOES SANITIZING FOOTBATH

**Application** 

- Entrance door
- Screening point
- Hospital

No PVC

- Hotel
- Restaurant
- Office building

- Spa
- Shops
- Clean Room
- Kitchen
- Laundry
- Convenient store

### Recommendations

- Clean and dry the floor before placing Flormat-Sanitize Footbath for better stay stable on the floor.
- Fill sanitizer in the footbath until absorbent pad is soaked approximately 0.5 1 liter
- For absorbent pad : needle punch(Type A) place the ribbed surface on top.
- Refill sanitizer every 2-3 hours and depended on traffic.
- Clean and dry the Flormat-Sanitize Footbath and absorbent pad everyday for hygiene and life extension
- If "Dettol" is applied, white stain may occur on the rubber.