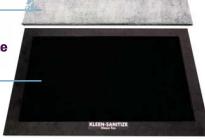

# Flormat-Sanitize Footbath

## Flormat-Sanitize Footbath

Material of mats

Not recommended to laundry.

100% Nitrile rubber (NRR)

**Entrance Mat** 

| Product data | Material of mats                    | 9 | 100% Nittitle rubber (NBR)                        |
|--------------|-------------------------------------|---|---------------------------------------------------|
|              | Material of Absorbent pad (refill)  | : | type A: Needle Punch fabric                       |
|              |                                     | • | type B: Non-woven fabric                          |
|              | Size                                |   |                                                   |
|              | Finished                            | į | 50 x 80 cm                                        |
|              | Sanitizing footbath (W $x$ H $x$ D) |   | 39.5 x 70.5 x 0.4 cm                              |
|              | Border                              | 1 | 6.5 ± 0.5cm                                       |
|              | Absorbent pad                       | 1 | 39 x 69 cm                                        |
|              | Capacity of Sanitizing Footbath:    | ž | Approx. 0.5 Litre                                 |
|              | Total weight:                       | 9 | Approx. 4.6 kg/sqm (1.85 kg/piece)                |
|              | Total Height:                       | 1 | Approx. 5 mm                                      |
|              | Colour                              | 9 |                                                   |
|              | Sanitizing footbath                 | ÷ | Black                                             |
|              | Absorbent pad                       | Ţ | Type A: Needle Punch - Brown                      |
|              |                                     | 2 | Type B: Non-woven - Black                         |
|              | Surface Flammability                | * | Pass ASTM D 2859 (> 1 inch)                       |
|              | High-Traction                       | 1 | Pass NFSI 101-C                                   |
|              |                                     |   | (Slip and Trip resistance on clean and dry floor) |