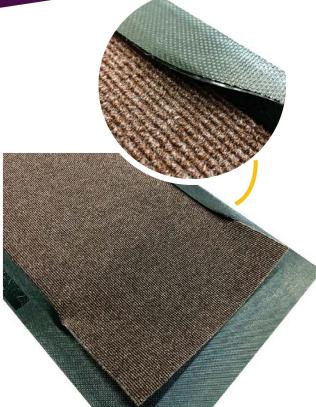

### Recommendations

- Clean and dry the floor before placing Flormat-Sanitize Footbath for better stay stable on the floor.
- Fill sanitizer in the footbath until absorbent pad is soaked approximately 0.5 1 liter
- For absorbent pad : needle punch(Type A) place the ribbed surface on top.
- Refill sanitizer every 2-3 hours and depended on traffic.
- Clean and dry the Flormat-Sanitize Footbath and absorbent pad everyday for hygiene and life extension
- If "Dettol" is applied, white stain may occur on the rubber.

Material of mats

Not recommended to laundry.

100% Nitrile rubber (NRR)

**Entrance Mat** 

| Product data | Material of mats                    | 9 | 100% Nittitle rubber (NBR)                        |
|--------------|-------------------------------------|---|---------------------------------------------------|
|              | Material of Absorbent pad (refill)  | : | type A: Needle Punch fabric                       |
|              |                                     | • | type B: Non-woven fabric                          |
|              | Size                                |   |                                                   |
|              | Finished                            | į | 50 x 80 cm                                        |
|              | Sanitizing footbath (W $x$ H $x$ D) |   | 39.5 x 70.5 x 0.4 cm                              |
|              | Border                              | 1 | 6.5 ± 0.5cm                                       |
|              | Absorbent pad                       | 1 | 39 x 69 cm                                        |
|              | Capacity of Sanitizing Footbath:    | ž | Approx. 0.5 Litre                                 |
|              | Total weight:                       | 9 | Approx. 4.6 kg/sqm (1.85 kg/piece)                |
|              | Total Height:                       | 1 | Approx. 5 mm                                      |
|              | Colour                              | 9 |                                                   |
|              | Sanitizing footbath                 | ÷ | Black                                             |
|              | Absorbent pad                       | Ţ | Type A: Needle Punch - Brown                      |
|              |                                     | 2 | Type B: Non-woven - Black                         |
|              | Surface Flammability                | * | Pass ASTM D 2859 (> 1 inch)                       |
|              | High-Traction                       | 1 | Pass NFSI 101-C                                   |
|              |                                     |   | (Slip and Trip resistance on clean and dry floor) |