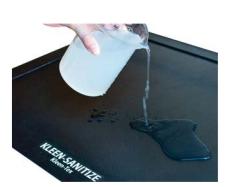

### Recommendations

- Clean and dry the floor before placing Flormat-Sanitize Footbath for better stay stable on the floor.
- Fill sanitizer in the footbath until absorbent pad is soaked approximately 0.5 1 liter
- For absorbent pad : needle punch(Type A) place the ribbed surface on top.
- Refill sanitizer every 2-3 hours and depended on traffic.
- Clean and dry the Flormat-Sanitize Footbath and absorbent pad everyday for hygiene and life extension
- If "Dettol" is applied, white stain may occur on the rubber.