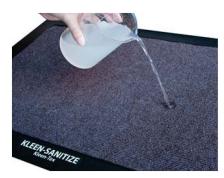

### Recommendations

- Clean and dry the floor before placing Flormat-Sanitize Footbath for better stay stable on the floor.
- Fill sanitizer in the footbath until absorbent pad is soaked approximately 0.5 1 liter
- For absorbent pad : needle punch(Type A) place the ribbed surface on top.
- Refill sanitizer every 2-3 hours and depended on traffic.
- Clean and dry the Flormat-Sanitize Footbath and absorbent pad everyday for hygiene and life extension
- If "Dettol" is applied, white stain may occur on the rubber.

Do not use sanitizer contain Sodium Hypochlorite (e.g. Haiter).

Keep the floor and surrounding area dry while using to prevent slipping