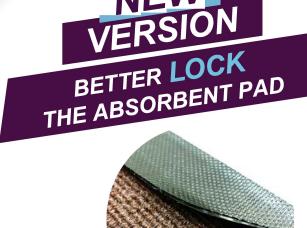

### Recommendations

- Clean and dry the floor before placing Flormat-Sanitize Footbath for better stay stable on the floor.
- Fill sanitizer in the footbath until absorbent pad is soaked approximately 0.5 1 liter
- For absorbent pad : needle punch(Type A) place the ribbed surface on top.
- Refill sanitizer every 2-3 hours and depended on traffic.
- Clean and dry the Flormat-Sanitize Footbath and absorbent pad everyday for hygiene and life extension
- If "Dettol" is applied, white stain may occur on the rubber.