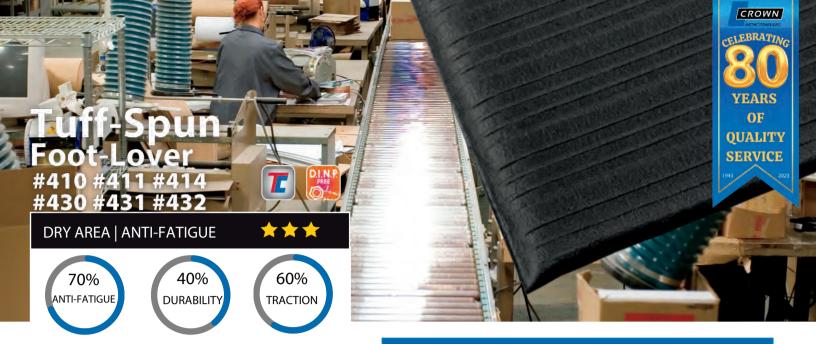

Tuff-Spun Foot-Lover closed cell PVC sponge optimizes economical comfort and fatigue relief. Relieves stress on knee, foot and ankle joint pressure points. Offers a safe non-slip surface that reduces the risk of falls. Provides better slip resistance and improved insulation than that of ceramic and cement floors.

#### **APPLICATIONS**

- · dry areas
- cashier stations
- service counters
- warehouse
- mail rooms
- packaging stations

#### **FEATURES**

- Available in three slip-resistant surfaces: pebble, ribbed and diamond
- · Economical anti-fatigue mat
- · Beveled edges help reduce tripping

#### **MAT SIZES**

2' x 3' 3' x 5' 3' x 12'

27" x 36" Size is only available in Tuff-Spun Foot Lover ribbed, in colors Black or Gray

#### **ROLL SIZES**

2' x 60' 3' x 60' 4' x 60' 6' x 60'

#### **FLAMMABILITY**

D.O.C. -FF-1-70

WARRANTY Total Confidence

#410/#411/#414 - 3/8"Thickness 430/#431/#432 - 5/8"Thickness

**COLORS** Black, Gray, Black & Yellow