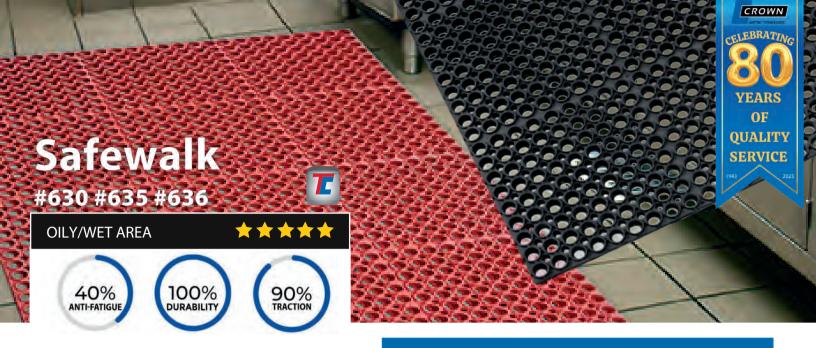

Safewalk is our heavy-duty mat with square edges providing drainage and durability. Durable heavy-duty rubber mat designed to last longer than other mats. Anti-fatigue properties help prevent aches & pains from extended standing.

#### **APPLICATIONS**

- wet areas
- kitchens
- industrial workstations
- bars
- food processing areas
- cafeterias

# FEATURESHeavy-duty rubber with circular drain through holes

- Resilient rubber compound reduces the effects of fatigue
- Colored borders available for increased safety and identification
- Contain up to 40% recycled material

### **MATERIAL**

Rubber (Black) - Nitrile Rubber (Terra Cotta)

#### **WARRANTY Total Confidence**

#630 - Black Rubber with pre-assembled Yellow Borders

#635 - General Purpose Rubber Black

#636 - Nitrile Rubber Blend Terra Cotta (grease resistant)