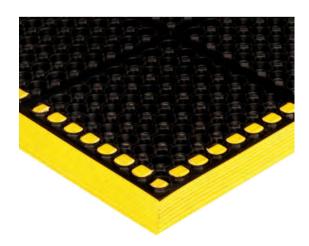

# FEATURESHeavy-duty rubber with circular drain through holes

- Resilient rubber compound reduces the effects of fatigue
- Colored borders available for increased safety and identification
- Contain up to 40% recycled material

#### **WARRANTY Total Confidence**

#630 - Black Rubber with pre-assembled Yellow Borders

#635 - General Purpose Rubber Black

#636 - Nitrile Rubber Blend Terra Cotta (grease resistant)